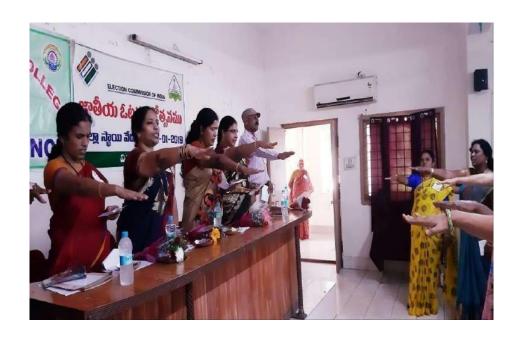

### National Service Scheme, NCC Army Wing in collaboration with Election Commission of India

Pledge by students and Staff on the account of National Voters Day

Activity conducted at the campus for the students to create the awareness among the students and community about the usage of

# ఓటు హక్కు సబ్వినియోగంతోనే సుపలిపాలన

- యువత తప్పనిసరిగా ఓటరుగా నమోదు కావాలి
- ఓటు పేయడం బాధ్యతగా గుర్తించాలి
- ఓటర్ల దినోత్సవ కార్యక్రమంలో ప్రభుత్వ మహిళా కళాశాల ప్రిన్సిపాల్ శోభారాణి

దాబాగార్డెన్స్: ప్రతి ఒక్కరూ ఓటు హాక్కు ఎన్నికల రిటల్నింగ్ లభికాల రాజేశ్వరి, జెడ్వీ నద్వినియోగ పరుచుకోవాలని విశాఖ ద్రభుత్వ మహిళా కళాశాల డ్రిప్పిపాల్ ఎస్.శోభారాణీ తగా గుర్తించాలని చెప్పారు. ఐద్వీళ్లపాలనలో దేశ

జోన్4 కార్యాలయం వద్ద ర్యాలీలో పాల్గొన్న

విద్యార్థినులకు పిలుపునిచ్చారు. జీవీఎంసీ జోన్ అభివృద్ధి ఓటుతో ముడిపడి ఉందని గుర్తించాల -3 ఎలక్షన్ సెల్, కళాశాల రాజనీతిశాస్త్ర విభాగం న్నారు. జోన్-3 ఎన్నికల ప్రతినిధి కె.సుమ ఓటు హక్కు నమోదు బాధ్యత సంయుక్త అధ్వర్యంలో శుక్రవారం జాతీయ లిఖాయి మహిళల ఓటు హక్కు ప్రాధాన్యం వివ 👳 నాపురం : యువత ఓటు హక్కు నమోదును నృనాడే దేశ భవిష్యత్తను నిర్ణయించవచ్చన్నారు. ఓటర్ల దినోత్సవాన్నీ నిర్వహించారు. ఈ సంద రించారు. కార్యక్రమంలో భాగంగా ర్యాలీ నిర్వ తమ జాధ్యతగా ఖావించాలని పశ్చిమ నియో ఆనంతరం ఓటరు గుర్తింపు కార్మలను అందజే ర్భంగా ఆమె మాట్లాడుతూ అర్హులైన స్థవలి హించారు. మానచహారం చేపట్మారు. కళాశాల జకవర్గ ఎన్నికల రిటర్నింగ్ ఆధికారి ఎం.రాజే శారు. తొలుత జోనల్ కార్యాలయం నుంచి ఒక్కరూ ముందుగా ఓటరుగా నమోదు ఎన్ఎస్ఎస్, ఎన్సీసీ విభాగం నేతృత్వంలో నిర్వ శ్వరి పిలుపునిచ్చారు. శుద్రవారం జ్ఞానాపురం ర్యాలీ నిర్వహించారు. కళాశాలలు, పాఠశాలల రావాలని, ఆ తర్వాత వచ్చే ఎన్నికల్లో మంచి - హించిన కార్వక్రమంలో వైస్ ట్రిన్సిపాల్ పీపీ - జోన్-4 కార్యాలయం మరియదాస్ కర్యాణమం - విద్యార్థులకు నిర్వహించిన పోటీల్లో విజేతలకు నాయకుడిని ఎన్నుకునేందుకు ఓటు హక్కు రచుణారెడ్డి, కళాశాల రాజనీతిశాస్త్ర విభాగాధి వ రపంలో జాతీయ ఓటర్ల దినోత్సవంలో ఆమె బహుచుతులు అందజేశారు. కార్యక్రమంలో వినియోగించుకోవాలని సూచించారు. ఎన్నికల తి పి.దనలక్ష్మి, సీహెచ్ లక్ష్మి, కె.సుధ, కె. గీతాం మాట్లాడారు. భారతీయ పౌర సత్వానికి ఓటు డిప్యూటీ తహనీల్దార్ రామలక్ష్మి, బీఎల్వోలు సమయానికి ఎక్కడ ఉన్నా ఓటువేయడం బాధ్య 🛮 జలీ. కె.వెంకటమ్మ తదితర అధ్యాదక బృందం, 🌣 క్కు ఎంతో దోహదం చేస్తుందన్నారు. జోనల్ పాల్గొన్నారు.

ప్రభుత్వ మహికా కకాశాల వద్ద ర్యాలీని ప్రారంభస్తున్న ప్రిన్నిపాల్ తోభారాణి

అధిక సంఖ్యలో విద్యార్థినులు పాల్గొన్నారు.

కమిషనర్ ఎస్.రమణమూర్తి మాట్లాడుతూ ప్రతిపౌరుడు ఓటు హక్కును వినియోగించుకు

https://epaper.sakshi.com/c/36125875