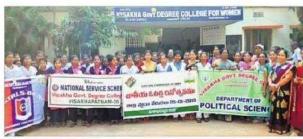

### National Service Scheme, NCC Army Wing in collaboration with Election Commission of India

Pledge by students and Staff on the account of National Voters Day

Activity conducted at the campus for the students to create the awareness among the students and community about the usage of

# EVENTORGANIZEDREPORT (2018-2019)

| Title of the Activity      | National Voters Day                                                                                                                                                                                                                                                                                        |  |
|----------------------------|------------------------------------------------------------------------------------------------------------------------------------------------------------------------------------------------------------------------------------------------------------------------------------------------------------|--|
| Date of Activity Organized | 25.01.2019                                                                                                                                                                                                                                                                                                 |  |
| Name of Department         | NSS, NCC                                                                                                                                                                                                                                                                                                   |  |
| Chairperson                | Dr.S.Shobha Rani Principal                                                                                                                                                                                                                                                                                 |  |
| G 11 .                     | Dr.K.Geetanjali& Sri                                                                                                                                                                                                                                                                                       |  |
| Co-ordinator               | S.V.S. Prasad                                                                                                                                                                                                                                                                                              |  |
| No. of Participants        | 255                                                                                                                                                                                                                                                                                                        |  |
| Objective of the Activity  | To create the awareness among the students and community about the usage of vote to elect right person                                                                                                                                                                                                     |  |
| Programme report           | Students and Staff participated in the rally to create minimum awareness about right to vote. A pledge has been taken by students and staff to utilize the vote to elect right person. Principal Dr.S.Shobha Rani stressed about the importance of vote in a democratic country and role of youth in vote. |  |
| Outcome of the Activity    | Students gained the knowledge about vote, minimum age to get right to vote and created awareness among the community.                                                                                                                                                                                      |  |