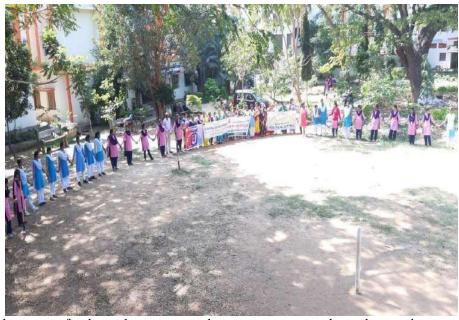

# EVENTORGANIZEDREPORT (2018-2019)

| Title of the Activity      | National Voters Day                                                                                                                                                                                                                                                                                        |  |
|----------------------------|------------------------------------------------------------------------------------------------------------------------------------------------------------------------------------------------------------------------------------------------------------------------------------------------------------|--|
| Date of Activity Organized | 25.01.2019                                                                                                                                                                                                                                                                                                 |  |
| Name of Department         | NSS, NCC                                                                                                                                                                                                                                                                                                   |  |
| Chairperson                | Dr.S.Shobha Rani Principal                                                                                                                                                                                                                                                                                 |  |
| G 11 .                     | Dr.K.Geetanjali& Sri                                                                                                                                                                                                                                                                                       |  |
| Co-ordinator               | S.V.S. Prasad                                                                                                                                                                                                                                                                                              |  |
| No. of Participants        | 255                                                                                                                                                                                                                                                                                                        |  |
| Objective of the Activity  | To create the awareness among the students and community about the usage of vote to elect right person                                                                                                                                                                                                     |  |
| Programme report           | Students and Staff participated in the rally to create minimum awareness about right to vote. A pledge has been taken by students and staff to utilize the vote to elect right person. Principal Dr.S.Shobha Rani stressed about the importance of vote in a democratic country and role of youth in vote. |  |
| Outcome of the Activity    | Students gained the knowledge about vote, minimum age to get right to vote and created awareness among the community.                                                                                                                                                                                      |  |

### National Service Scheme, NCC Army Wing in collaboration with Election Commission of India

Pledge by students and Staff on the account of National Voters Day

Activity conducted at the campus for the students to create the awareness among the students and community about the usage of